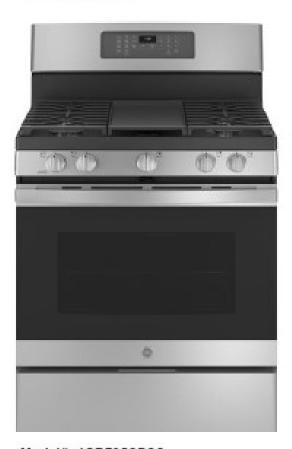

## **Appliances**

Model#: JVM6175YKFS

GE® 1.7 Cu. Ft. Over-the-Range Sensor Microwave Oven

Model#: JGB735SPSS

GE® 30" Free-Standing Gas Convection Range with No Preheat Air Fry

Model#: GDP645SYNFS

GE® Stainless Steel Interior Dishwasher