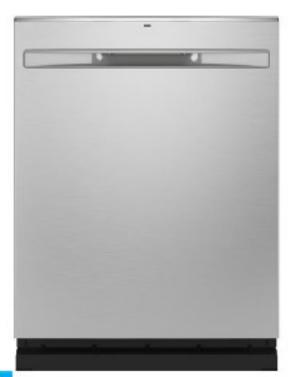

## **Appliances**

Model#: JVM6175YKFS

GE® 1.7 Cu. Ft. Over-the-Range Sensor Microwave Oven

Model#: JGB735SPSS

GE® 30" Free-Standing Gas Convection Range with No Preheat Air Fry

Model#: GDP645SYNFS

GE® Stainless Steel Interior Dishwasher

with Hidden Controls