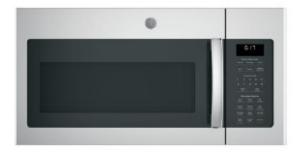

## **Appliances**

Model#: JVM6175YKFS

GE® 1.7 Cu. Ft. Over-the-Range Sensor Microwave Oven

Model#: JGB735SPSS

GE® 30" Free-Standing Gas Convection Range with No Preheat Air Fry

Model#: GDP645SYNFS

GE® Stainless Steel Interior Dishwasher