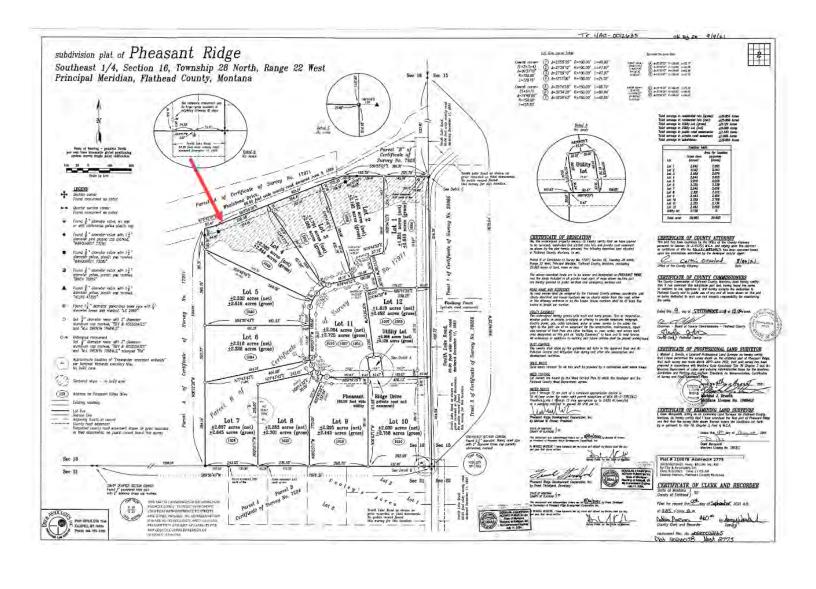

**Certificate of Survey:** 

Subdivision: PHEASANT RIDGE

**Legal Description:** 

PHEASANT RIDGE, S16, T28 N, R22 W, Lot 4

Last Modified: 7/14/2023 9:05:46 AM

**General Property Information** 

Neighborhood: 207.150.0 Property Type: VAC\_R - Vacant Land - Rural

#### Legal Description:

That portion of the Southeast ¼ of the Southeast ¼ of Section 16, Township 28 North, Range 22 West, P.M.M., Flathead County, Montana, also known as Parcel B of Certificate of Survey 17971.