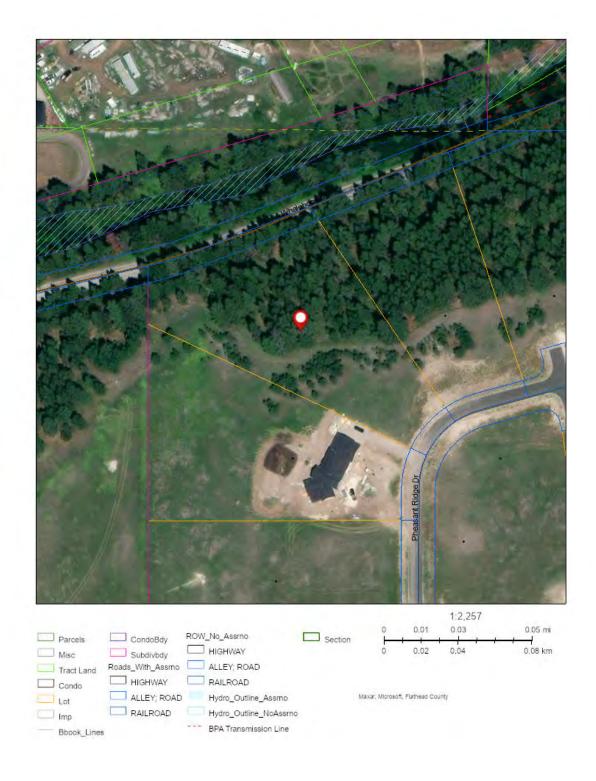

| 68888      | 0              | 68888       | COST   |  |  |  |

#### **Market Land**

Market Land Item #1

Method: Acre Type: Primary Site

Width: Depth: Square Feet: 00 Acres: 2.363

Valuation

**Class Code: 2101 Value: 131640** 

#### **Dwellings**

#### **Existing Dwellings**

No dwellings exist for this parcel

#### Other Buildings/Improvements

#### Outbuilding/Yard Improvements

No other buildings or yard improvements exist for this parcel

#### Commercial

#### **Existing Commercial Buildings**

No commercial buildings exist for this parcel

#### Ag/Forest Land

#### Ag/Forest Land

No ag/forest land exists for this parcel

8/24/23, 4:37 PM about:blank



# Parcel Information Report

#### Area of Interest (AOI) Information

Aug 24 2023 16:37:46 Mountain Daylight Time



about:blank 1/2

8/24/23, 4:37 PM about:blank

#### Summary

| Name                  | Count | Area(ft²) | Length(ft) |
|-----------------------|-------|-----------|------------|
| Property Identifiers  | 1     | N/A       | N/A        |
| Property Address      | 0     | N/A       | N/A        |
| Commissioner District | 1     | N/A       | N/A        |
| 100 Year Flood Plain  | 0     | N/A       | N/A        |
| 500 Year Flood Plain  | 0     | N/A       | N/A        |
| County Zoning         | 1     | N/A       | N/A        |
| Neighborhood Plan     | 0     | N/A       | N/A        |

# Property Identifiers

|   | # | Tract ID      | Assessor Number | Geocode           | Area(ft²) |
|---|---|---------------|-----------------|-------------------|-----------|
| 1 | 1 | 2822X16-PRG-4 | 050