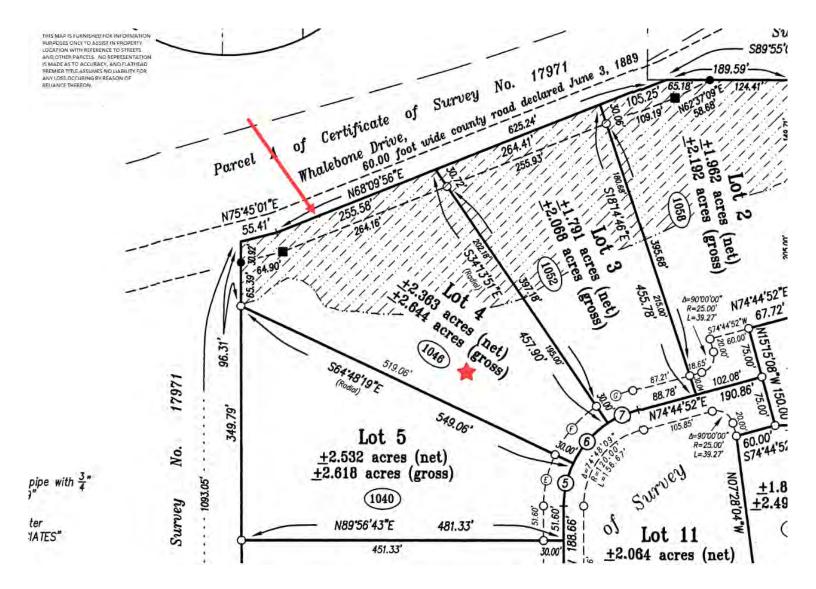

**Certificate of Survey:** 

Subdivision: PHEASANT RIDGE

**Legal Description:** 

PHEASANT RIDGE, S16, T28 N, R22 W, Lot 4

Last Modified: 7/14/2023 9:05:46 AM

**General Property Information** 

Neighborhood: 207.150.0 Property Type: VAC\_R - Vacant Land - Rural

#### Legal Description:

That portion of the Southeast ¼ of the Southeast ¼ of Section 16, Township 28 North, Range 22 West, P.M.M., Flathead County, Montana, also known as Parcel B of Certificate of Survey 17971.

THIS MAP IS FURNISHED FOR INFORMATION PURPOSES ONLY TO ASSIST IN PROPERTY LOCATION WITH REFERENCE TO STREETS AND OTHER PARCELS. NO REPRESENTATION IS MADE AS TO ACCURACY, AND FLATHEAD PREMIER TITLE ASSUMES NO LIABILITY FOR ANY LOSS OCCURING BY REASON OF RELIANCE THEREON.